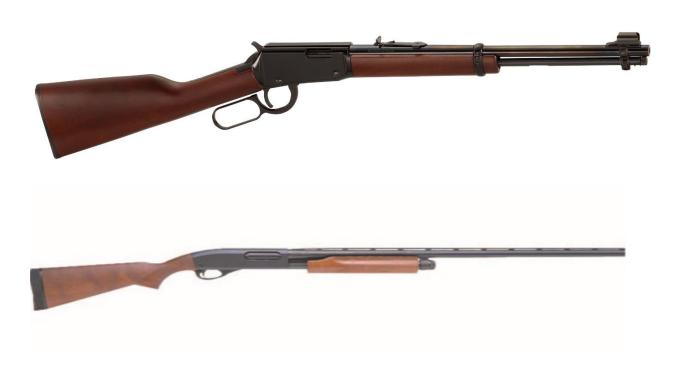

The pictures below are examples of the most common guns. If you recognize any of the pictures below as similar to the one/s your partner has, please circle it and write in the circle how many your partner has.

下面的图片是最常见的枪的例子。如果您认为下面的任何一张图片与您伴侣的相似,请圈出,并在圆圈中写下您的伴侣有几把。

## Rifle 步枪