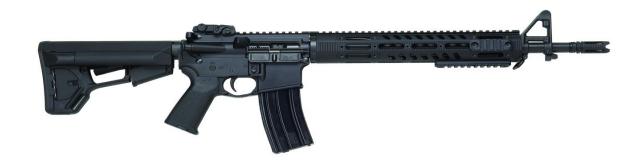

The pictures below are examples of the most common guns. If you recognize any of the pictures below as similar to the one/s your partner has, please circle it and write in the circle how many your partner has.

下面的图片是最常见的枪的例子。如果您认为下面的任何一张图片与您伴侣的相似,请圈出,并在圆圈中写下您的伴侣有几把。

## Semi-automatic Rifle

半自动步枪