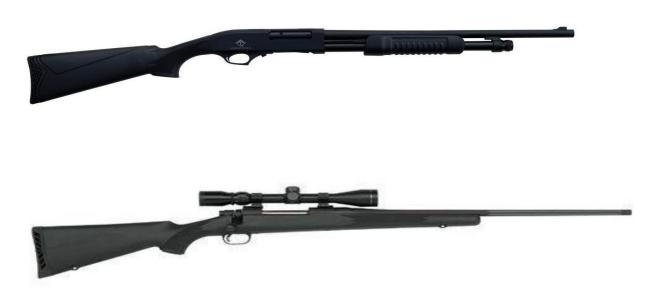

The pictures below are examples of the most common guns. If you recognize any of the pictures below as similar to the one/s your partner has, please circle it and write in the circle how many your partner has.

下面的图片是最常见的枪的例子。如果您认为下面的任何一张图片与您伴侣的相似,请圈出,并在圆圈中写下您的伴侣有几把。

## Semi-automatic Rifle

半自动步枪

## Rifle 步枪